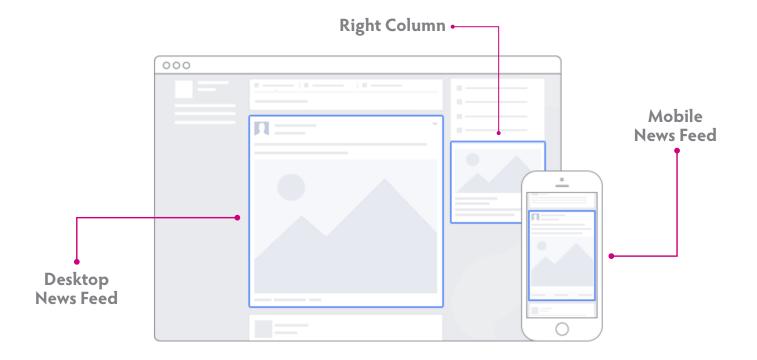

## HOW CAN FACEBOOK WORK FOR YOU?

More than 1.4 billion people use Facebook to connect with what matters to them, and more than 900 million visit every day. 1 When you run a Facebook Ad, you choose the audiences that see it by location, age, interests and more.

With Facebook Ads, you choose the type of people you want to reach and we deliver your ads to them. This makes your ads more relevant for the people who see them and brings you real results.

Advertising on Facebook is easy for you and your customers. From a Facebook Ad, people can get directions to your store, download your app, view your videos, add an item to a shopping cart or take another action on your website.